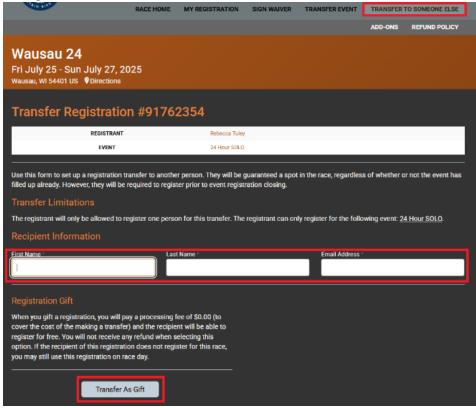

Be sure you are in the "Transfer to Someone Else" tab. Enter the Participant information of the person you are transferring your registration to.

You can go back to view/edit/cancel the Transfer at any time.